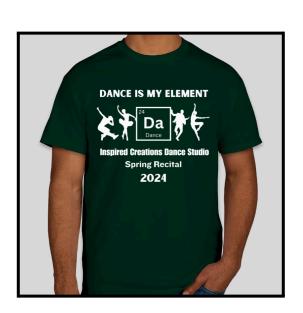

**T-shirt Cost**: \$21.20 each (includes tax)

**Description:** Our dance recital t-shirts will be forest green in color with white print. The t-shirt itself is the Gildan 100% Cotton T-shirt, which is made of 5.3 oz. 100% pre-shrunk cotton.

### **DANCE IS MY ELEMENT**

# Inspired Creations Dance Studio Spring Recital 2024