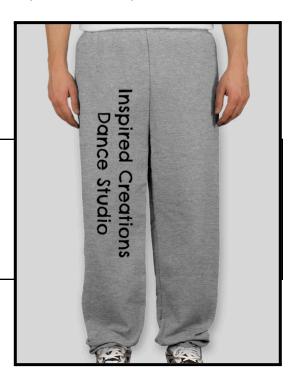

**Sweatpant Cost:** \$42.40 each (includes tax)

**Description:** Sport gray with black print. Gildan Midweight 50/50 Closed Bottom Sweatpants. 8 oz., 50/50 USA cotton/polyester blend. Preshrunk fleece knit.

\*Print will be going down the side of the right leg, NOT in front.

**CUSTOMER INFORMATION** 

| Youth S                                      | Parent Name:     | # of Pants | Size    | # of Pants | Size      |
|----------------------------------------------|------------------|------------|---------|------------|-----------|
| Student Name(s):  Youth L  Adult L  Adult XL |                  |            | Youth S |            | Adult S   |
| ——————————————————————————————————————       | -                |            | Youth M |            | Adult M   |
|                                              | Student Name(s): |            | Youth L |            | Adult L   |
| Adult XXL                                    | <del></del>      |            |         |            | Adult XL  |
|                                              |                  |            |         |            | Adult XXL |
|                                              |                  |            |         |            |           |